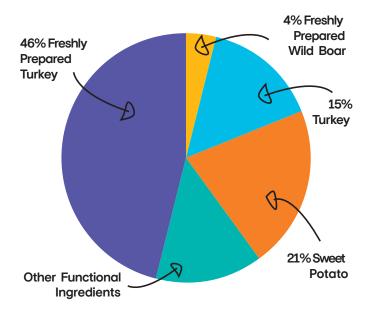

## **COMPOSITION**

Freshly Prepared Turkey 46%, Sweet Potato 21%, Dried Turkey 14%, Potato, Freshly Prepared Wild Boar 4%, Cellulose, Turkey Gravy 1%, Sodium Hexametaphosphate (4,530 mg/kg), Activated Charcoal (4,230 mg/kg), Peppermint 0.3%, Minerals, Vitamins, Green Tea Extract 0.1%, Parsley 0.1%.